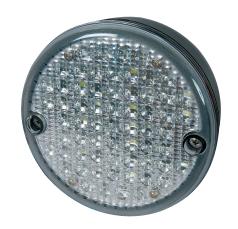

## **Technical Information Sheet**

Part No. 0-097-68

Commercial 12/24 volt LED reverse lamp with stud fixing. Black plastic body. I 140 x w 82 x h 140mm. ECE approved.

### **Specification**

Type Commercial rear lamp

Light source 45 LEDs Voltage 10 - 30 volt dc

Current at 12/24v Fog 0.28/0.14 amp

Lens Acrylic

Body material Housing ABS, base polycarbonate

Lead 400mm Operating temp -25°C to +60°C