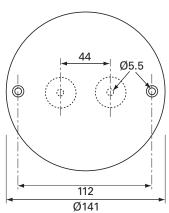

## Technical Drawing (not to scale)

Weight 360g

Dimensions See diagram above

Protection IP65 Compliance ECE

The information contained in this document is correct to the best of our knowledge at the time of printing. However, specifications may change at any time without notice.