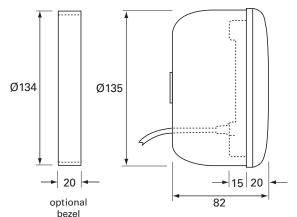

## Technical Drawing (not to scale)

Weight 360g

Dimensions See diagram above

Protection IP65 Compliance ECE

The information contained in this document is correct to the best of our knowledge at the time of printing. However, specifications may change at any time without notice.